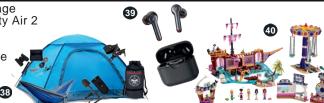

Grab Bag E

9 - 3-Watt - 200 Lumen COB LED Headlamp 10 - Air Hunterz Zano Bow

w/ 2 Zarts

- SOS Survival Kit

12 - Zing Foam Hatchet

38 - Adventure Camp Package

39 - Anker Soundcore Liberty Air 2 True Wireless In-Ear Headphones

- LEGO Friends Heartlake

City Amusement Pier

- \$125 Amazon Card

34 - LEGO Harry Potter's Hogwarts Clock Tower

Carhartt Signature Backpack Cooler

32 - LEGO Star Wars Resistance

Y-Wing Starfighter

**33** - \$75 Amazon Čard