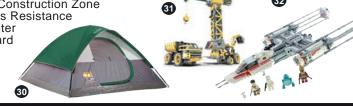

- LEGO Friends Heartlake

City Amusement Pier

- \$125 Amazon Card

34 - LEGO Harry Potter's Hogwarts Clock Tower

Carhartt Signature Backpack Cooler

32 - LEGO Star Wars Resistance

Y-Wing Starfighter

**33** - \$75 Amazon Čard