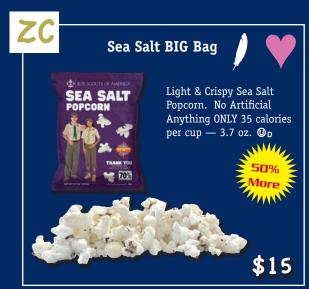

# OVER 70% OF EACH DOLLAR GOES TO LOCAL SCOUTING

\*\* Some popcorn varieties are lighter than others. Popcorn weight is measured in ounces. Volume of tins is measured in gallons.