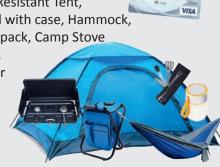

#### \$3,000 & Up Club

**NEW Camping Package!** (2-Person Water Resistant Tent, 6 in 1 Grilling Tool with case, Hammock, Cooler Chair Backpack, Camp Stove with two burners,

Bluetooth Speaker w/ Powerbank & Lantern) OR Visa Debit Card for 5% of total sales.