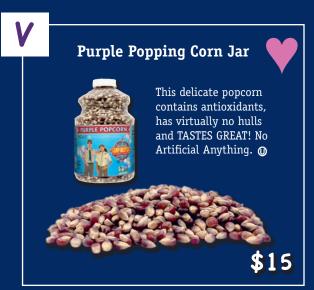

# OVER 70% OF EACH DOLLAR GOES TO LOCAL SCOUTING

\*\* Some popcorn varieties are lighter than others. Popcorn weight is measured in ounces. Volume of tins is measured in gallons.