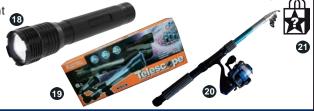

22 - HEXBUG VEX Ambush

24 - 2-Person Waterproof Tent

25 - Grab Bag G

18 - Aluminum Safety Flashlight 19 - Telescope w/ 40x

Magnification 20 - Telescoping Fishing Pole w/ Reel

Grab Bag F

- 1 Mini Dynamo Flashlight w/ BSA® Branding
- Cinch Backpack w/ BSA® Branding
- Retractable Straw & **Utensil Set**
- Color Changing Watch/ Pedometer
- 5 2-3/8" Brass & Rosewood Handle Knife w/ BSA® Branding
- 6 First Aid Kit
- 7 Indoor Squishy Sticky Baseball (2pack) w/ BSA® Branding
- 8-6" Penguin w/ BSA® Branding