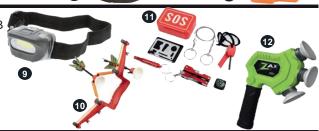

Grab Bag E

9 - 3-Watt - 200 Lumen COB LED Headlamp 10 - Air Hunterz Zano Bow

w/ 2 Zarts

- SOS Survival Kit

12 - Zing Foam Hatchet

38 - Adventure Camp Package

39 - Anker Soundcore Liberty Air 2 True Wireless In-Ear Headphones