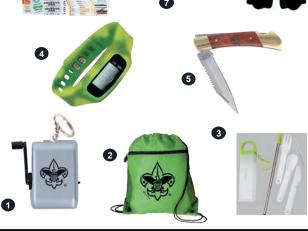

22 - HEXBUG VEX Ambush

24 - 2-Person Waterproof Tent

25 - Grab Bag G

18 - Aluminum Safety Flashlight 19 - Telescope w/ 40x

Magnification 20 - Telescoping Fishing Pole w/ Reel

Grab Bag F

- 1 Mini Dynamo Flashlight w/ BSA® Branding
- Cinch Backpack w/ BSA® Branding
- Retractable Straw & **Utensil Set**
- Color Changing Watch/ Pedometer
- 5 2-3/8" Brass & Rosewood Handle Knife w/ BSA® Branding
- 6 First Aid Kit
- 7 Indoor Squishy Sticky Baseball (2pack) w/ BSA® Branding
- 8-6" Penguin w/ BSA® Branding