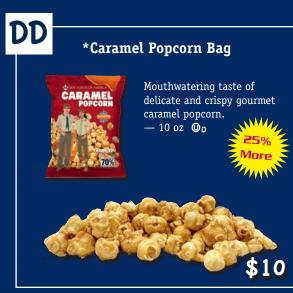

# OVER 70% OF EACH DOLLAR GOES TO LOCAL SCOUTING

\*\* Some popcorn varieties are lighter than others. Popcorn weight is measured in ounces. Volume of tins is measured in gallons.