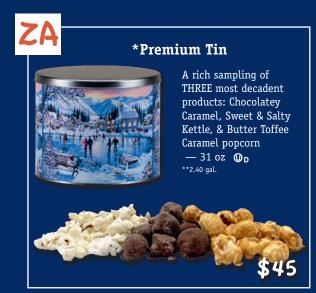

# OVER 70% OF EACH DOLLAR GOES TO LOCAL SCOUTING

\*\* Some popcorn varieties are lighter than others. Popcorn weight is measured in ounces. Volume of tins is measured in gallons.