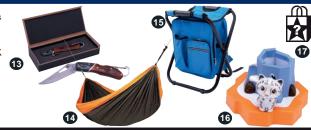

\$200 Amazon Card

43 - Dart Zone Pro MK 1.1

44 - HEXBUG Build Blitz 7 Different Robot Builds

- \$175 Amazon Card

- 13 Rosewood Knife w/ Clip & BSA® Branding in Box
- 14 Hanging Hammock 15 Cooler Chair w/ Backpack
- 16 HEXBUG Nature Babies -Snow Leopard