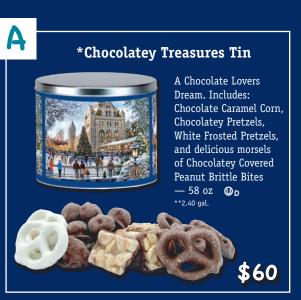

# OVER 70% OF EACH DOLLAR GOES TO LOCAL SCOUTING

\*\* Some popcorn varieties are lighter than others. Popcorn weight is measured in ounces. Volume of tins is measured in gallons.