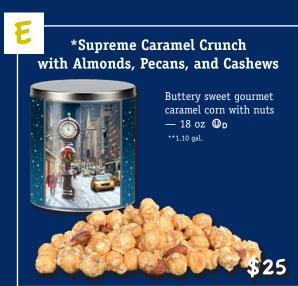

# OVER 70% OF EACH DOLLAR GOES TO LOCAL SCOUTING

\*\* Some popcorn varieties are lighter than others. Popcorn weight is measured in ounces. Volume of tins is measured in gallons.