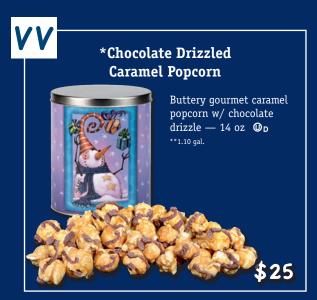

# OVER 70% OF EACH DOLLAR GOES TO LOCAL SCOUTING

\*\* Some popcorn varieties are lighter than others. Popcorn weight is measured in ounces. Volume of tins is measured in gallons.