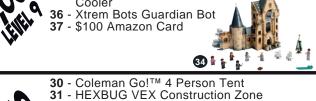

- LEGO Friends Heartlake

City Amusement Pier

- \$125 Amazon Card

34 - LEGO Harry Potter's Hogwarts Clock Tower

Carhartt Signature Backpack Cooler

32 - LEGO Star Wars Resistance

Y-Wing Starfighter

**33** - \$75 Amazon Čard